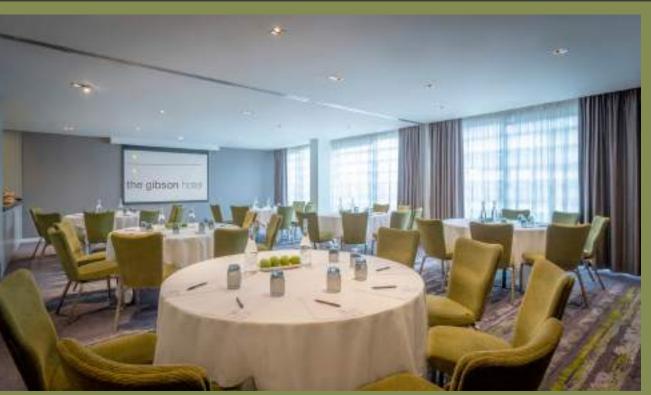

## Alhambra

| Height | Length | Width | Floor space |
|--------|--------|-------|-------------|
| 2.7m   | 7.12m  | 9.69m | 68.99m2     |

## Broadcaster

| Height | Length | Width | Floor space |
|--------|--------|-------|-------------|
| 2.7m   | 6.10m  | 4.56m | 27.04m2     |