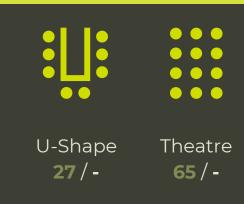

## Rickenbacker

| Height | Length | Width | Floor space |
|--------|--------|-------|-------------|
| 2.7m   | 7.12m  | 4.54m | 32.32m2     |

U-Shape

29/-

Theatre

70 / 25

Classroom **40 / 16**  Boardroom **28 / 16** 

Cabaret **30** / -

Banquet - / -