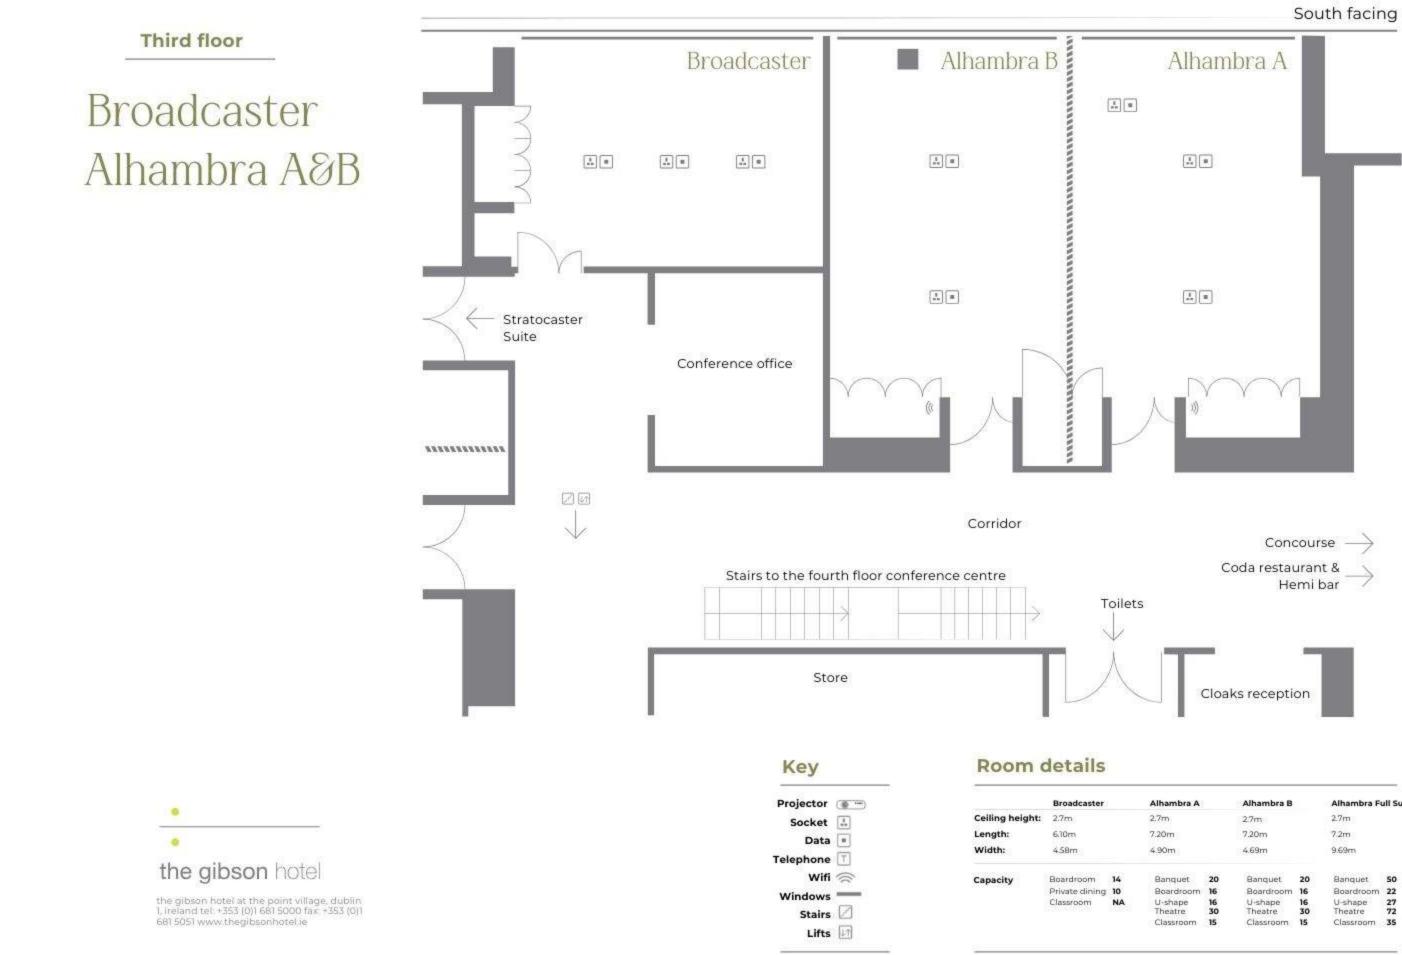

# Third Floor Alhambra & Broadcaster

We can accommodate up to 70 delegates in our Alhambra & Cordoba Suites. It also divides into two, in case you need a breakout room or annex.

## Alhambra

| Height | Length | Width | Floor space |
|--------|--------|-------|-------------|
| 2.7m   | 7.12m  | 9.69m | 68.99m2     |

## Broadcaster

| Height | Length | Width | Floor space |
|--------|--------|-------|-------------|
| 2.7m   | 6.10m  | 4.56m | 27.04m2     |

|        | Broadcaster    |    | Alhambra A         |          | Alhambra B         |          | Alhambra Full Suite |          |
|--------|----------------|----|--------------------|----------|--------------------|----------|---------------------|----------|
| eight: | 2.7m           |    | 2.7m               |          | 2.7m               |          | 2.7m                |          |
|        | 6.10m          |    | 7.20m              |          | 7.20m              |          | 7.2m                |          |
|        | 4,58m          |    | 4.90m              |          | 4.69m              |          | 9.69m               |          |
|        | Boardroom      | 14 | Banquet            | 20       | Banquet            | 20       | Banquet             | 50       |
|        | Private dining | 10 | Boardroom          | 16       | Boardroom          | 16       | Boardroom           | 22       |
|        | Classroom      | NA | U-shape<br>Theatre | 16<br>30 | U-shape<br>Theatre | 16<br>30 | U-shape<br>Theatre  | 27<br>72 |
|        |                |    | Classroom          | 15       | Classroom          | 15       | Classroom           | 35       |