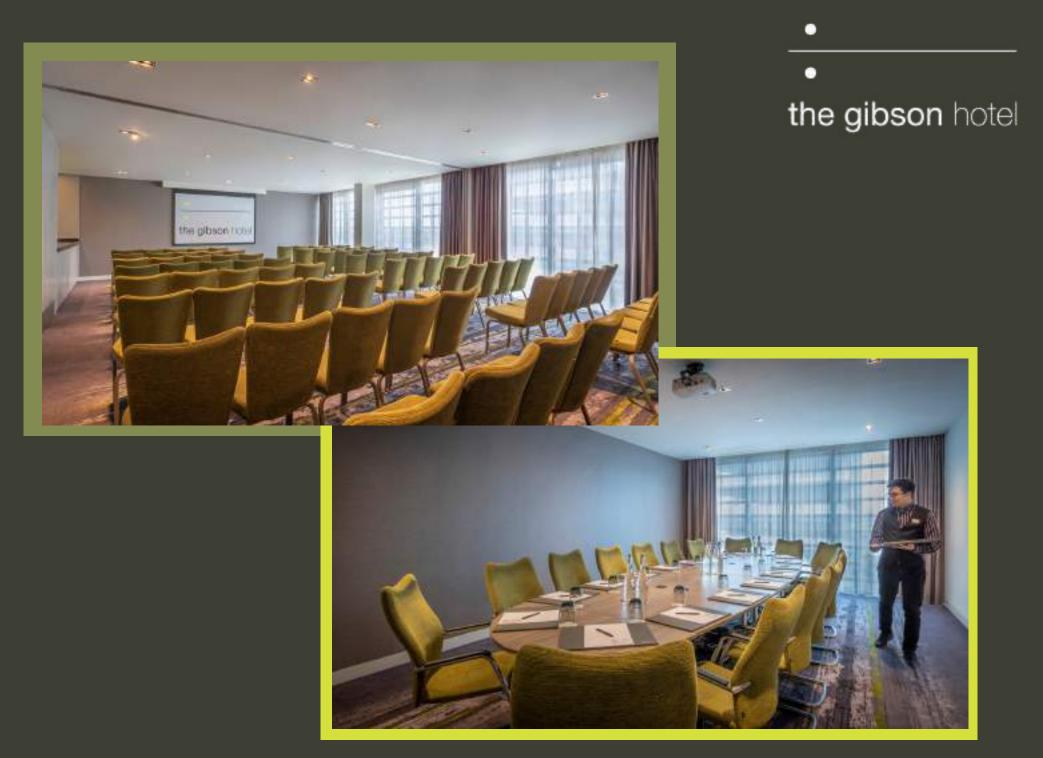

# Third Floor Stratocaster Suite

Located on the third floor with soaring floor to ceiling windows, our Stratocaster Suite boasts stunning 180 degree views of Dublin Port. The space can be divided into three rooms giving you freedom and flexibility to configure it to your exact requirements for your event in Dublin.

# Third Floor Alhambra & Broadcaster

We can accommodate up to 70 delegates in our Alhambra & Cordoba Suites. It also divides into two, in case you need a breakout room or annex.