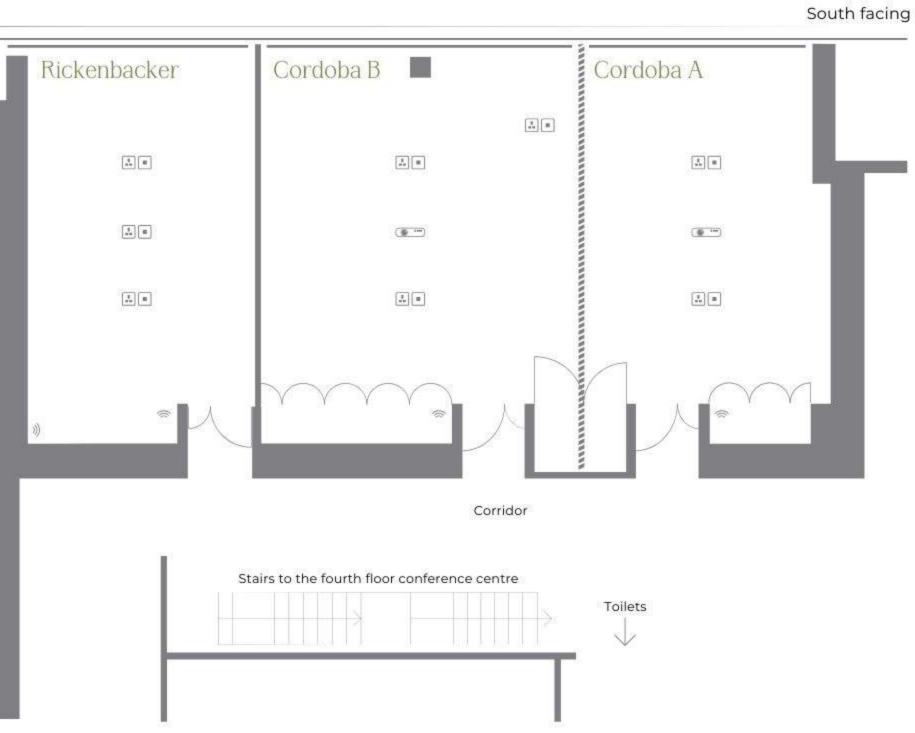

# Fourth Floor Cordoba & Rickenbacker

Broadcaster & Rickenbacker are both unique settings to hold a board meeting. They are fully equipped with screens and projectors and space for in-room catering

Cordoba

| Height | Length | Width  | Floor space |
|--------|--------|--------|-------------|
| 2.7m   | 7.12m  | 11.18m | 79.6m2      |

## Rickenbacker

| Height | Length | Width | Floor space |
|--------|--------|-------|-------------|
| 2.7m   | 7.12m  | 4.54m | 32.32m2     |

U-Shape

29/-

Theatre

70 / 25

Classroom **40 / 16**  Boardroom **28 / 16** 

Cabaret **30** / -

Banquet - / -

## Rickenbacker Cordoba A&B

• • the gibson hotel

the gibson hotel at the point village, dublin 1, ireland tel: +353 (0)1 681 5000 fax: +353 (0)1 681 5051 www.thegibsonhotel.ie

### **Room details**

|        | Rickenback         | er       | Cordoba A          |          | Cordoba B          |          | Cordoba Ful        | I Suite  |
|--------|--------------------|----------|--------------------|----------|--------------------|----------|--------------------|----------|
| eight: | 2.7m               |          | 2.7m               |          | 2.7m               |          | 2.7m               |          |
|        | 7.12m              |          | 7.12m              |          | 7.12m              |          | 7.12m              |          |
|        | 4.54m              |          | 6.31m              |          | 4.77m              |          | 11.18m             |          |
|        | Banquet            | 20       | Banquet            | 20       | Banquet            | 20       | Banquet            | 55       |
|        | Boardroom          | 16       | Boardroom          | 16       | Boardroom          | 16       | Boardroom          | 28       |
|        | U-shape<br>Theatre | 16<br>26 | U-shape<br>Theatre | 17<br>38 | U-shape<br>Theatre | 16<br>26 | U-shape<br>Theatre | 29<br>82 |
|        | Classroom          | 12       | Classroom          | 20       | Classroom          | 16       | Classroom          | 40       |