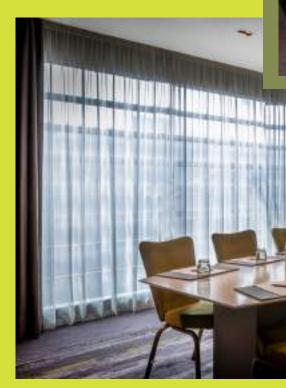

## Rickenbacker

| Height | Length | Width | Floor space |
|--------|--------|-------|-------------|
| 2.7m   | 7.12m  | 4.54m | 32.32m2     |

U-Shape

29/-

Theatre

70 / 25

Classroom **40 / 16**  Boardroom **28 / 16** 

Cabaret **30** / -

Banquet - / -