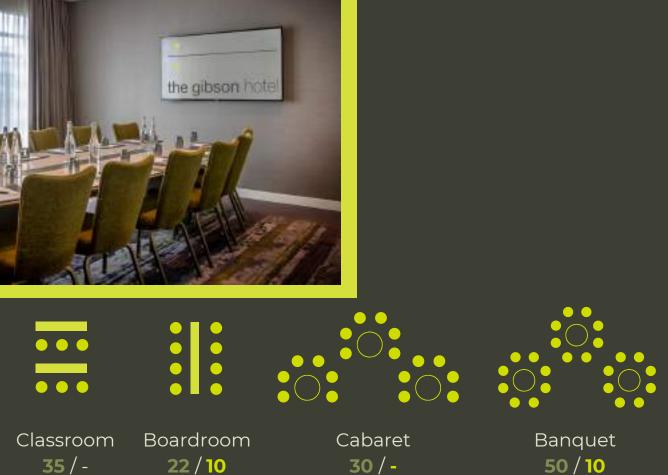

## Alhambra

| Height | Length | Width | Floor space |
|--------|--------|-------|-------------|
| 2.7m   | 7.12m  | 9.69m | 68.99m2     |

## Broadcaster

| Height | Length | Width | Floor space |
|--------|--------|-------|-------------|
| 2.7m   | 6.10m  | 4.56m | 27.04m2     |