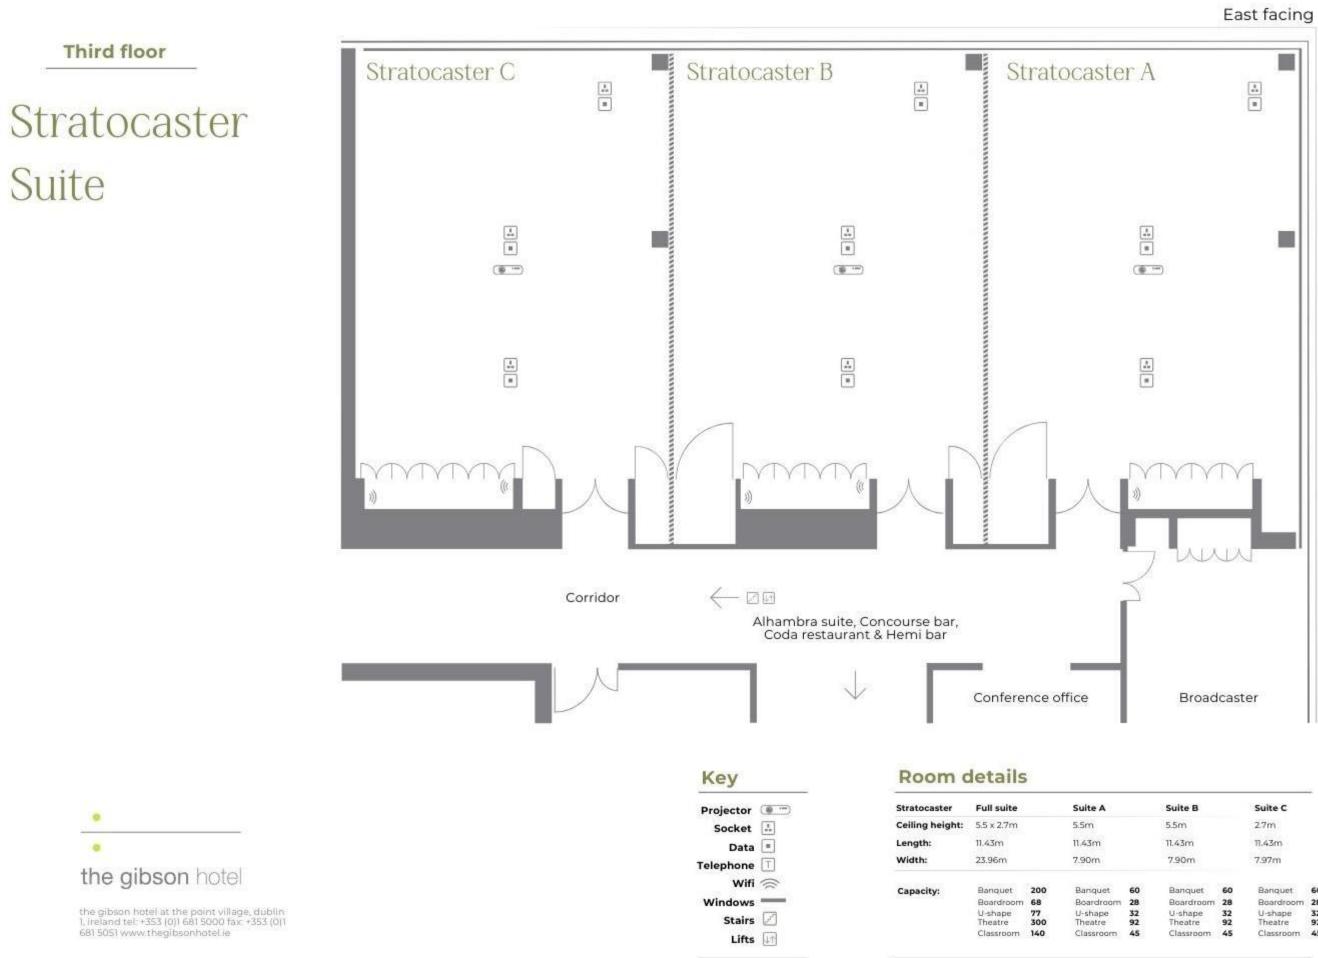

# Third Floor Stratocaster Suite

Located on the third floor with soaring floor to ceiling windows, our Stratocaster Suite boasts stunning 180 degree views of Dublin Port. The space can be divided into three rooms giving you freedom and flexibility to configure it to your exact requirements for your event in Dublin.

| Height | Length | Width  | Floor space |
|--------|--------|--------|-------------|
| 5.5m   | 11.43m | 23.06m | 273.86m2    |

venuesearch.ie

Classroom 150

Boardroom -

Cabaret 120

Banquet 200

| ter    | Full suite         |           | Suite A            |          | Suite B            |          | Suite C            |          |  |
|--------|--------------------|-----------|--------------------|----------|--------------------|----------|--------------------|----------|--|
| eight: | 5.5 x 2.7m         |           | 5.5m               |          | 5.5m               |          | 2.7m               |          |  |
|        | 11.43m             |           | 11.43m             |          | 11.43m             |          | 11.43m             |          |  |
|        | 23.96m             |           | 7.90m              |          | 7.90m              |          | 7.97m              |          |  |
|        | Banquet            | 200       | Banquet            | 60       | Banquet            | 60       | Banquet            | 60       |  |
|        | Boardroom          | 68        | Boardroom          | 28       | Boardroom          | 28       | Boardroom          | 28       |  |
|        | U-shape<br>Theatre | 77<br>300 | U-shape<br>Theatre | 32<br>92 | U-shape<br>Theatre | 32<br>92 | U-shape<br>Theatre | 32<br>92 |  |
|        | Classroom          | 140       | Classroom          | 45       | Classroom          | 45       | Classroom          | 45       |  |