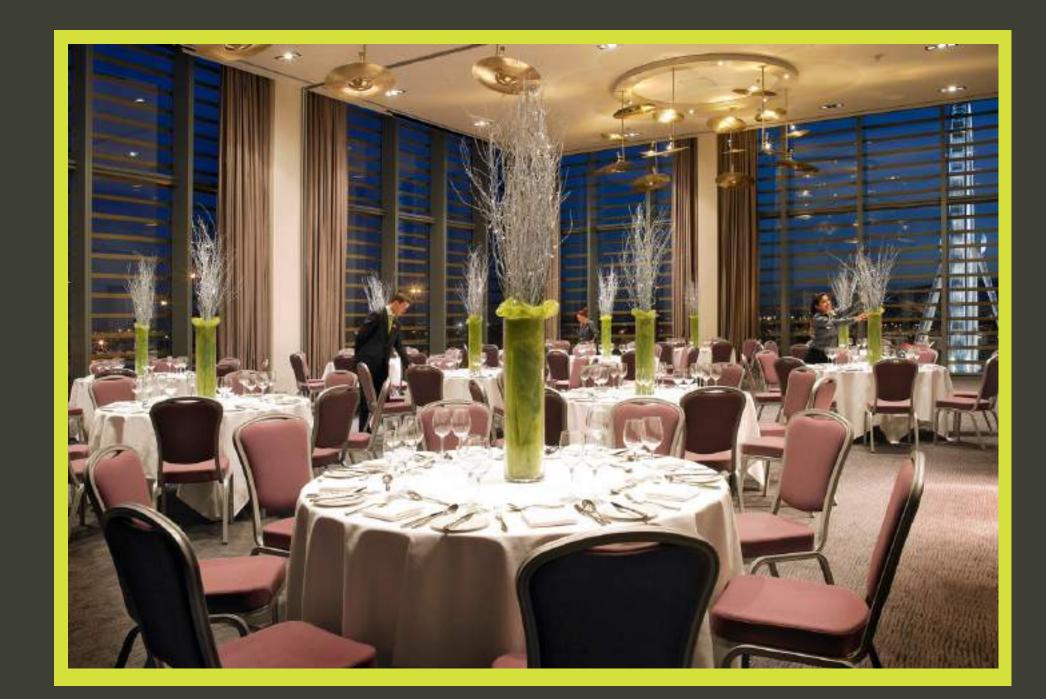

# Third Floor Stratocaster Suite

Located on the third floor with soaring floor to ceiling windows, our Stratocaster Suite boasts stunning 180 degree views of Dublin Port. The space can be divided into three rooms giving you freedom and flexibility to configure it to your exact requirements for your event in Dublin.

| Height | Length | Width  | Floor space |
|--------|--------|--------|-------------|
| 5.5m   | 11.43m | 23.06m | 273.86m2    |

venuesearch.ie

Classroom 150

Boardroom -

Cabaret 120

Banquet 200