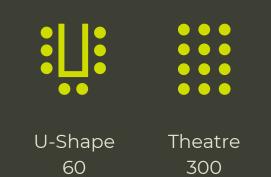

## Rickenbacker

| Height | Length | Width | Floor space |
|--------|--------|-------|-------------|
| 2.7m   | 7.12m  | 4.54m | 32.32m2     |

U-Shape

29/-

Theatre

70 / 25

Classroom **40 / 16**  Boardroom **28 / 16** 

Cabaret **30** / -

Banquet - / -