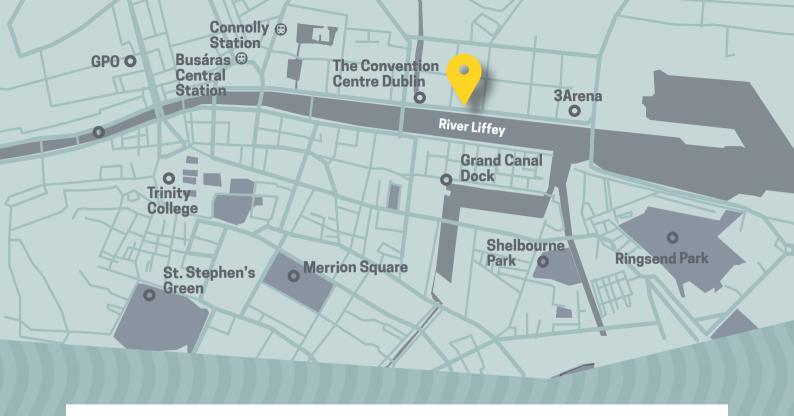

#### Location

The Samuel Hotel is ideally positioned nearby the Convention Centre Dublin, the IFSC business district, Spencer Dock and the Point Village.

Our location is easily accessible by public transport with Busáras (central bus station) and Connolly Train Station both a short walk from the hotel and the Luas red line stopping directly outside.