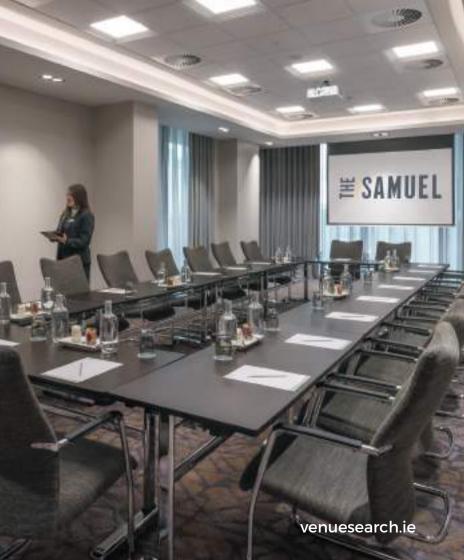

#### In The Heart Of The Dublin Docklands

- > 4 air-conditioned meeting rooms
- > Clickshare Wireless Connectivity
- CleverTouch Equipped Screens with 4K Projection and Touch Annotation
- > Video Conferencing Facilities
- > Event Streaming via Zoom
- > Digital Signage Display your company branding
- > Multi Room AV Setup/Configuration
- > High Speed Broadband

### **MEETING ROOM CAPACITIES**

| Meeting Room Suites                | Boardroom | Classroom | Theatre | Cabaret | U-Shape | Area (m2) |
|------------------------------------|-----------|-----------|---------|---------|---------|-----------|
| Beckett Suite                      | 20        | 32        | 50      | 32      | 18      | 70 sqm    |
| Laureate Suite                     | 14        | 18        | 20      | N/A     | 10      | 38 sqm    |
| Mayor Suite                        | 14        | 18        | 20      | N/A     | 10      | 38 sqm    |
| Bridge Suite                       | 8         | 9         | 16      | N/A     | 8       | 30 sqm    |
| Laureate & Mayor<br>Interconnected | 20        | 32        | 50      | 32      | 18      | 70sqm     |