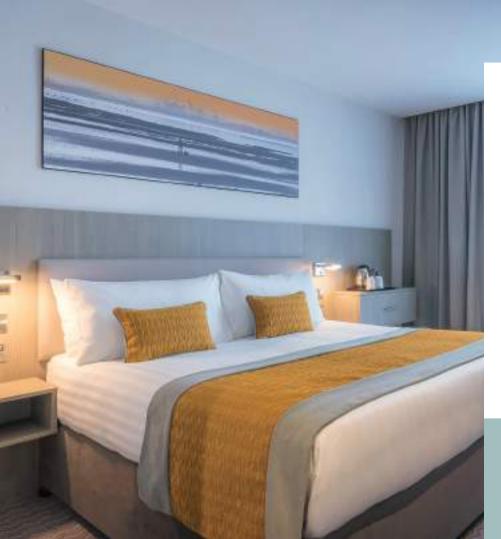

#### Accommodation

The Samuel Hotel boasts superior 4-star accommodation in Dublin City Centre.

We offer 204 spacious and superbly appointed guest rooms, comprising of Deluxe Double, Deluxe King and Executive.

Guest room facilities include;

- > Air conditioning
- > Black out curtains
- > USB ports for international guests
- > Laptop sized safe
- > Iron and ironing board
- > Hairdryer
- > Tea/Coffee facilities
- > Access to fitness suite