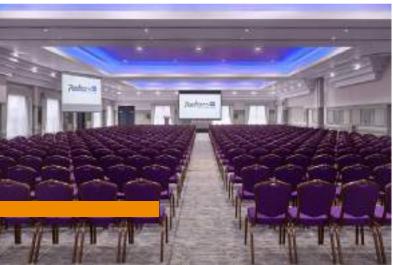

- Boasting the Largest Conference facilities in the North West of Ireland
- Located on the Wild Atlantic Way in the beautiful surrounds of Rosses Point
- The hotel enjoys panoramic views across Sligo Bay and Benbulben Mountain
- 320 complimentary car-parking spaces
- EV Charging Station
- Ireland West Airport Knock only 45 minutes' drive away
- Benbulben Ballroom caters for 740 delegates
- · Complimentary Wi-Fi with speeds of up to IGB

| Conference Suites          | Length &<br>Width (m) | Ceiling<br>Height (m) | Floor Area<br>(m²) | Theatre | Class<br>Room | U Shape | Board<br>Room | Cabaret<br>x 8 | Banquet |
|----------------------------|-----------------------|-----------------------|--------------------|---------|---------------|---------|---------------|----------------|---------|
| Benbulben<br>Section 1+2+3 | 39x18                 | 4.2                   | 702                | 740     | 400           | 90      | -             | 320            | 500     |
| Benbulben Section 1+2      | 28x18                 | 4.2                   | 508                | 600     | 400           | -       | -             | 200            | 250     |
| Benbulben Section 2+3      | 24x18                 | 4.2                   | 200                | 450     | 350           | -       | -             | 180            | 220     |
| Benbulben Section 1        | 15x18                 | 4.2                   | 270                | 220     | 177           | 60      | 40            | 120            | 160     |
| Benbulben Section 2        | 12x18                 | 4.2                   | 229                | 200     | 150           | 60      | 40            | 90             | 120     |
| Benbulben Section 3        | 10.8x18               | 4.2                   | 194                | 150     | 126           | 40      | 40            | 48             | 120     |
| Brickleve                  | 9x6.4                 | 2.7                   | 58                 | 50      | 21            | 21      | 20            | 32             | 36      |
| Knocknarea 1+2             | 9x13.3                | 2.7                   | 120                | 100     | 70            | 36      | 33            | 56             | 63      |
| Knocknarea 1               | 8.2x9                 | 2.7                   | 74                 | 60      | 40            | 18      | 21            | 32             | 45      |
| Knocknarea 2               | 5.1x9                 | 2.7                   | 46                 | 20      | 18            | 12      | 14            | 16             | 18      |
| Cregg                      | 5x3                   | 2.7                   | 15                 |         |               |         | 5             |                |         |
| Dartry                     | 9x4.6                 | 2.7                   | 41                 | 30      | 18            | 15      | 15            | 16             | 18      |
| Ballincar                  | 9x6                   | 3                     | 54                 | 32      | 28            | 18      | 18            | 24             | 27      |
| Baymount                   | 5.2x6                 | 3                     | 31                 | -       | -             | -       | 8             | -              | -       |