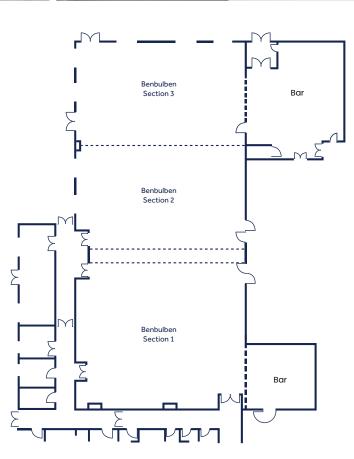

| Conference Suites          | Length &<br>Width (m) | Ceiling<br>Height (m) | Floor Area<br>(m²) | Theatre | Class<br>Room | U Shape | Board<br>Room | Cabaret<br>x 8 | Banquet |
|----------------------------|-----------------------|-----------------------|--------------------|---------|---------------|---------|---------------|----------------|---------|
| Benbulben<br>Section 1+2+3 | 39x18                 | 4.2                   | 702                | 740     | 400           | 90      | -             | 320            | 500     |
| Benbulben Section 1+2      | 28x18                 | 4.2                   | 508                | 600     | 400           | -       | -             | 200            | 250     |
| Benbulben Section 2+3      | 24x18                 | 4.2                   | 200                | 450     | 350           | -       | -             | 180            | 220     |
| Benbulben Section 1        | 15x18                 | 4.2                   | 270                | 220     | 177           | 60      | 40            | 120            | 160     |
| Benbulben Section 2        | 12x18                 | 4.2                   | 229                | 200     | 150           | 60      | 40            | 90             | 120     |
| Benbulben Section 3        | 10.8x18               | 4.2                   | 194                | 150     | 126           | 40      | 40            | 48             | 120     |
| Brickleve                  | 9x6.4                 | 2.7                   | 58                 | 50      | 21            | 21      | 20            | 32             | 36      |
| Knocknarea 1+2             | 9x13.3                | 2.7                   | 120                | 100     | 70            | 36      | 33            | 56             | 63      |
| Knocknarea 1               | 8.2x9                 | 2.7                   | 74                 | 60      | 40            | 18      | 21            | 32             | 45      |
| Knocknarea 2               | 5.1x9                 | 2.7                   | 46                 | 20      | 18            | 12      | 14            | 16             | 18      |
| Cregg                      | 5x3                   | 2.7                   | 15                 |         |               |         | 5             |                |         |
| Dartry                     | 9x4.6                 | 2.7                   | 41                 | 30      | 18            | 15      | 15            | 16             | 18      |
| Ballincar                  | 9x6                   | 3                     | 54                 | 32      | 28            | 18      | 18            | 24             | 27      |
| Baymount                   | 5.2x6                 | 3                     | 31                 | -       | -             | -       | 8             | -              | -       |