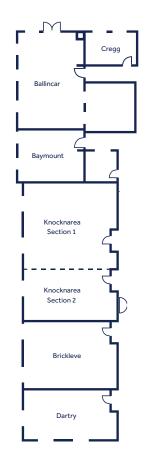

| Conference Suites          | Length &<br>Width (m) | Ceiling<br>Height (m) | Floor Area<br>(m²) | Theatre | Class<br>Room | U Shape | Board<br>Room | Cabaret<br>x 8 | Banquet |
|----------------------------|-----------------------|-----------------------|--------------------|---------|---------------|---------|---------------|----------------|---------|
| Benbulben<br>Section 1+2+3 | 39x18                 | 4.2                   | 702                | 740     | 400           | 90      | -             | 320            | 500     |
| Benbulben Section 1+2      | 28x18                 | 4.2                   | 508                | 600     | 400           | -       | -             | 200            | 250     |
| Benbulben Section 2+3      | 24x18                 | 4.2                   | 200                | 450     | 350           | -       | -             | 180            | 220     |
| Benbulben Section 1        | 15x18                 | 4.2                   | 270                | 220     | 177           | 60      | 40            | 120            | 160     |
| Benbulben Section 2        | 12x18                 | 4.2                   | 229                | 200     | 150           | 60      | 40            | 90             | 120     |
| Benbulben Section 3        | 10.8x18               | 4.2                   | 194                | 150     | 126           | 40      | 40            | 48             | 120     |
| Brickleve                  | 9x6.4                 | 2.7                   | 58                 | 50      | 21            | 21      | 20            | 32             | 36      |
| Knocknarea 1+2             | 9x13.3                | 2.7                   | 120                | 100     | 70            | 36      | 33            | 56             | 63      |
| Knocknarea 1               | 8.2x9                 | 2.7                   | 74                 | 60      | 40            | 18      | 21            | 32             | 45      |
| Knocknarea 2               | 5.1x9                 | 2.7                   | 46                 | 20      | 18            | 12      | 14            | 16             | 18      |
| Cregg                      | 5x3                   | 2.7                   | 15                 |         |               |         | 5             |                |         |
| Dartry                     | 9x4.6                 | 2.7                   | 41                 | 30      | 18            | 15      | 15            | 16             | 18      |
| Ballincar                  | 9x6                   | 3                     | 54                 | 32      | 28            | 18      | 18            | 24             | 27      |
| Baymount                   | 5.2x6                 | 3                     | 31                 | -       | -             | -       | 8             | -              | -       |