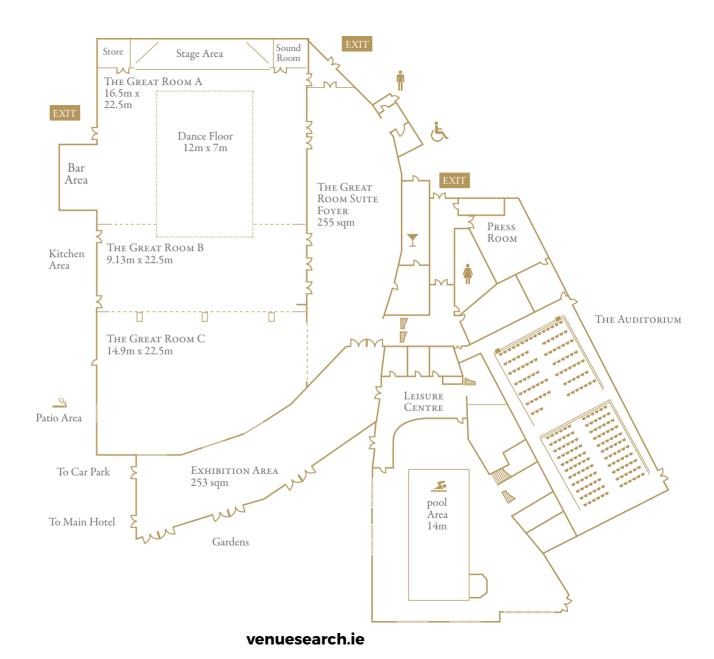

Conference & Events

FLOORPLANS

Please click on the image below to view the Great Southern Killarney's Event Centre 3-D Floor Plans with various set ups.

| Capacities         | Theatre | Class<br>room | Board<br>room | U -<br>Shape | Banquet | Workshop |
|--------------------|---------|---------------|---------------|--------------|---------|----------|
| The Great Room*    | 950     | 700           | 100           | N/A          | 600     | N/A      |
| The Great Room A   | 350     | 250           | 130           | N/A          | 250     | N/A      |
| The Great Room B   | 280     | 200           | 100           | N/A          | 160     | N/A      |
| The Great Room C   | 220     | 150           | 60            | N/A          | 160     | N/A      |
| The Auditorium     | 225     | N/A           | N/A           | N/A          | N/A     | N/A      |
| Fredericks         | N/A     | N/A           | N/A           | N/A          | N/A     | 60       |
| The Press Room     | 35      | 20            | 16            | N/A          | N/A     | N/A      |
| The Writers Room   | N/A     | N/A           | 12            | N/A          | N/A     | N/A      |
| The Victorian Room | N/A     | N/A           | 10            | N/A          | N/A     | N/A      |

<sup>\*</sup> The Great Room is divisible into three sections.

**OVERVIEW** 

THE GREAT
ROOM
905 M<sup>2</sup>

The Auditorium

 $284 \text{ m}^2$ 

BANQUET

N/A

Workshor