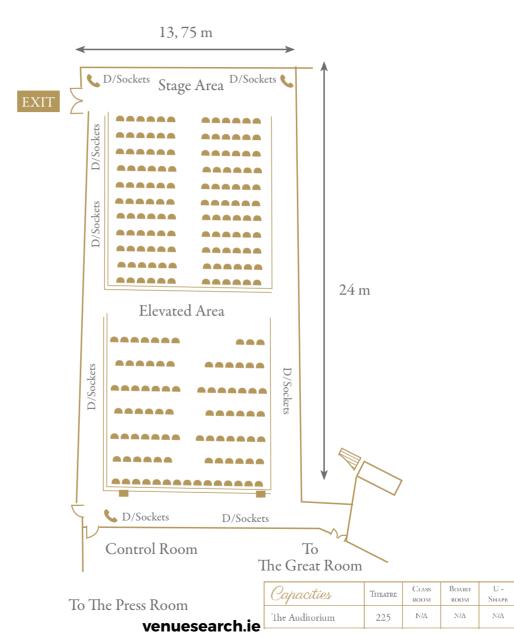

Conference & Events

FLOORPLANS

Please click on the image below to view the Great Southern Killarney's Event Centre 3-D Floor Plans with various set ups.

| Capacities         | Theatre | Class<br>room | Board<br>room | U -<br>Shape | Banquet | Workshop |
|--------------------|---------|---------------|---------------|--------------|---------|----------|
| The Great Room*    | 950     | 700           | 100           | N/A          | 600     | N/A      |
| The Great Room A   | 350     | 250           | 130           | N/A          | 250     | N/A      |
| The Great Room B   | 280     | 200           | 100           | N/A          | 160     | N/A      |
| The Great Room C   | 220     | 150           | 60            | N/A          | 160     | N/A      |
| The Auditorium     | 225     | N/A           | N/A           | N/A          | N/A     | N/A      |
| Fredericks         | N/A     | N/A           | N/A           | N/A          | N/A     | 60       |
| The Press Room     | 35      | 20            | 16            | N/A          | N/A     | N/A      |
| The Writers Room   | N/A     | N/A           | 12            | N/A          | N/A     | N/A      |
| The Victorian Room | N/A     | N/A           | 10            | N/A          | N/A     | N/A      |

<sup>\*</sup> The Great Room is divisible into three sections.

**OVERVIEW** 

THE GREAT
ROOM
905 M<sup>2</sup>

The Auditorium

 $284 \text{ m}^2$ 

BANQUET

N/A

Workshor