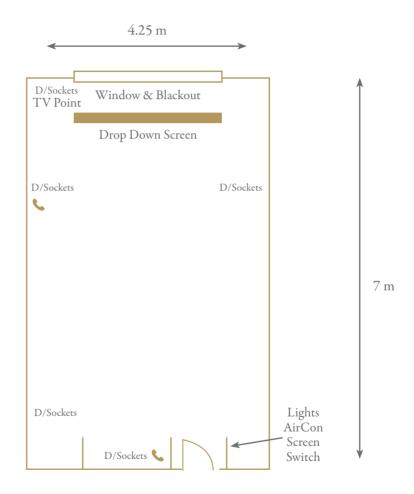

THE WRITER'S ROOM

4.2 m D/Sockets Window & Blackout TV Point Drop Down Screen D/Sockets 7 m D/Sockets Lights AirCon Screen D/Sockets Switch **♦** D/Sockets

| Capacities       | THEATRE | Class<br>room | Board<br>room | U -<br>Shape | BANQUET | Workshidp |
|------------------|---------|---------------|---------------|--------------|---------|-----------|
| The Writers Room | N/A     | N/A           | 12            | N/A          | N/A     | N/A       |