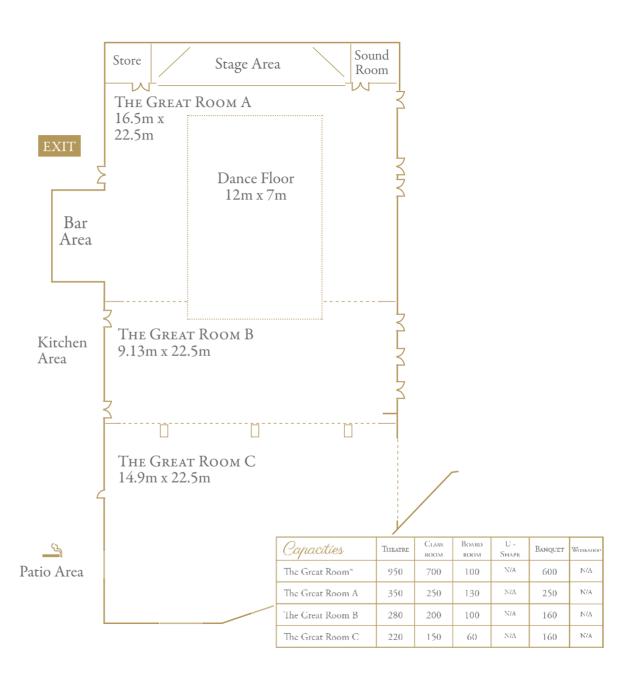

Conference & Events

FLOORPLANS

Please click on the image below to view the Great Southern Killarney's Event Centre 3-D Floor Plans with various set ups.

| Capacities         | Theatre | Class<br>room | Board<br>room | U -<br>Shape | Banquet | Workshop |
|--------------------|---------|---------------|---------------|--------------|---------|----------|
| The Great Room*    | 950     | 700           | 100           | N/A          | 600     | N/A      |
| The Great Room A   | 350     | 250           | 130           | N/A          | 250     | N/A      |
| The Great Room B   | 280     | 200           | 100           | N/A          | 160     | N/A      |
| The Great Room C   | 220     | 150           | 60            | N/A          | 160     | N/A      |
| The Auditorium     | 225     | N/A           | N/A           | N/A          | N/A     | N/A      |
| Fredericks         | N/A     | N/A           | N/A           | N/A          | N/A     | 60       |
| The Press Room     | 35      | 20            | 16            | N/A          | N/A     | N/A      |
| The Writers Room   | N/A     | N/A           | 12            | N/A          | N/A     | N/A      |
| The Victorian Room | N/A     | N/A           | 10            | N/A          | N/A     | N/A      |

<sup>\*</sup> The Great Room is divisible into three sections.

**OVERVIEW** 

THE GREAT
ROOM
905 M<sup>2</sup>

The Auditorium

 $284 \text{ m}^2$ 

BANQUET

N/A

Workshor