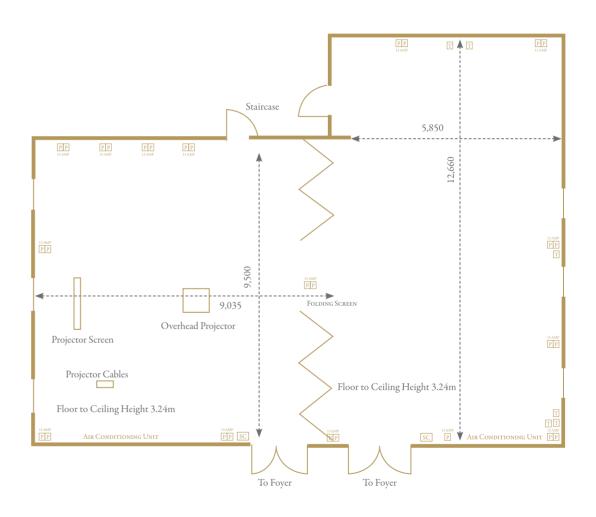

## KANE KIRBY

# Capacity

Theatre Style 120
Boardroom Style 30
Cabaret Style 80
Banquet Style 120
Classroom Style 50