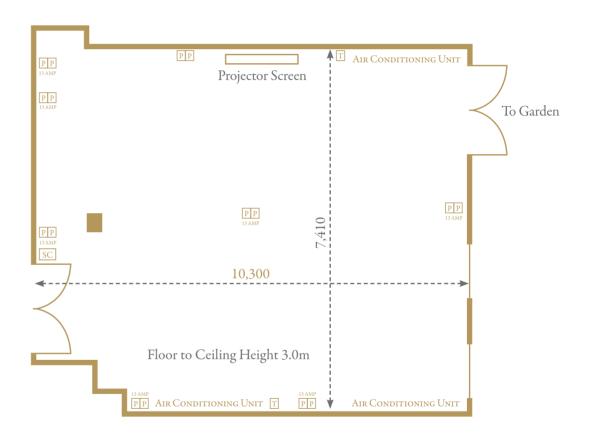

# BOOLE SUITE

# Capacity

Theatre Style 60
Boardroom Style 20
Cabaret Style 40
Banquet Style 55