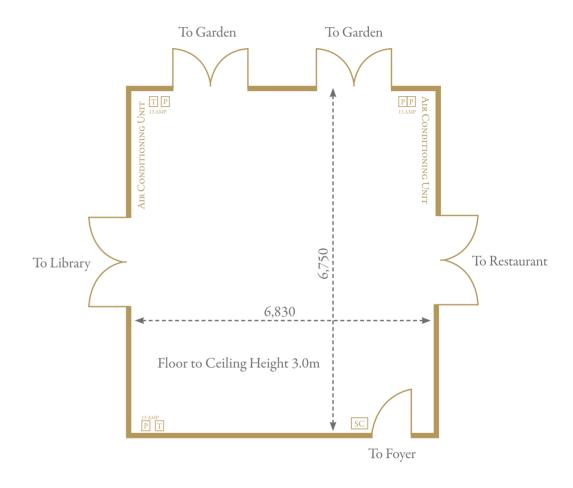

# BOOLE SUITE

# Capacity

Theatre Style 60
Boardroom Style 20
Cabaret Style 40
Banquet Style 55