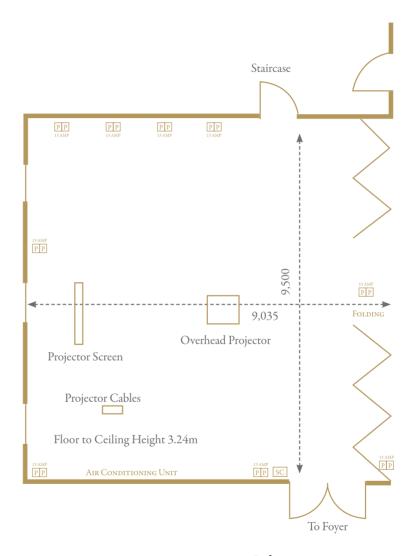

## WILLIAM KIRBY

# Capacity

Theatre Style 60
Boardroom Style 20
Cabaret Style 30
Banquet Style 40
Classroom Style 25