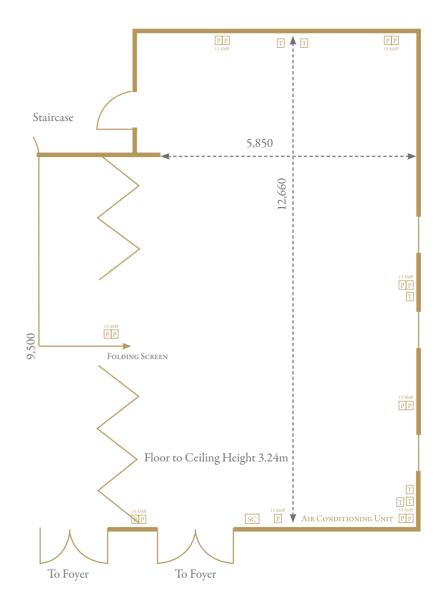

# BOOLE SUITE

# Capacity

Theatre Style 60
Boardroom Style 20
Cabaret Style 40
Banquet Style 55